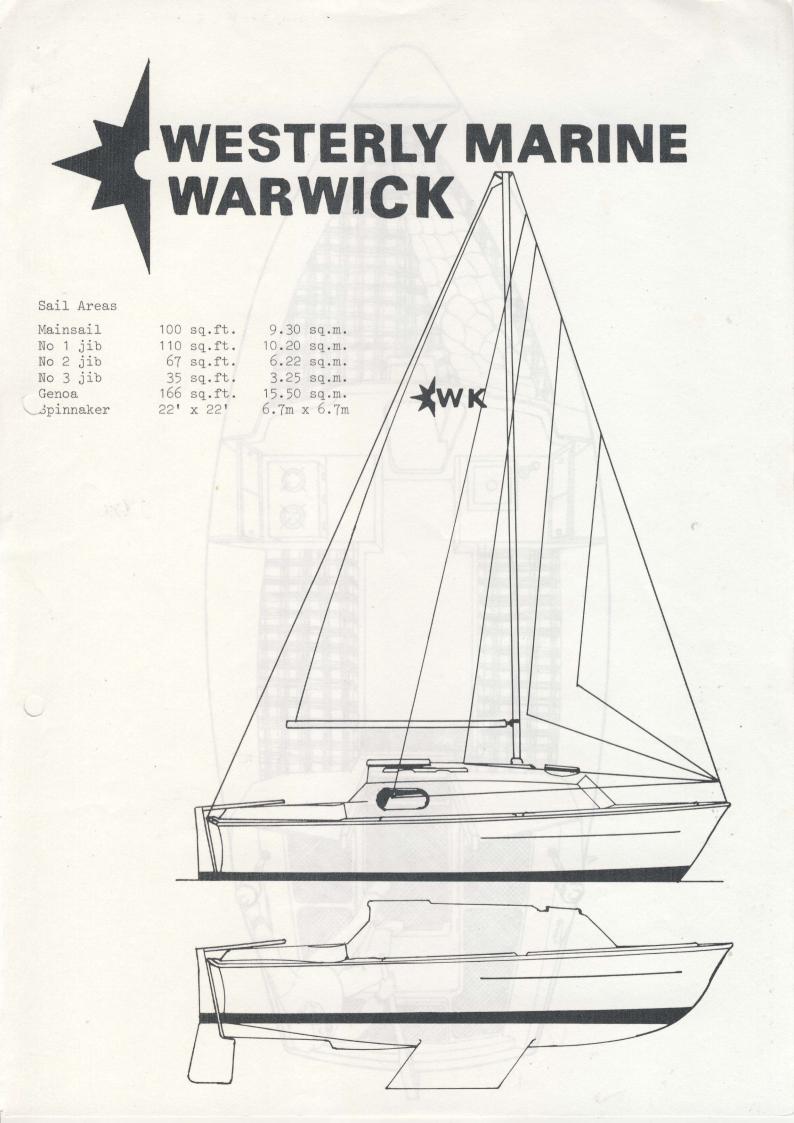

## SPECIFICATION

| LENGTH OVERALL                | 21' 6'' 6.55 m                                           | DECK FITTINGS | Stainless steel or                                     |
|-------------------------------|----------------------------------------------------------|---------------|--------------------------------------------------------|
| LENGTH WATERLINE<br>BEAM      | 18' 9" 5.71 m<br>7' 9" 2.36 m                            |               | alloy through bolted                                   |
| DRAFT                         | 2' 9" 0.84 m                                             | STEERING      | Tiller                                                 |
| STANDING RIGGING              | 1 x 19 stainless<br>steel, swaged ends<br>4mm            | WOODWORK      | All deck fittings<br>teak. Cabin<br>construction utile |
| RUNNING RIGGING               | Halyards, sheets                                         |               | and sapele                                             |
|                               | and lifts terylene                                       | DESIGN WEIGHT | 1660 KG                                                |
| MAST AND BOOM                 | Gold anodised<br>aluminium alloy<br>Gear driven mainsail |               |                                                        |
|                               | reefing                                                  |               |                                                        |
| MAST LENGTH                   | 24' 6" 7.54 m                                            |               |                                                        |
| SEACOCKS AND<br>SKIN FITTINGS | Marine Bronze                                            |               |                                                        |