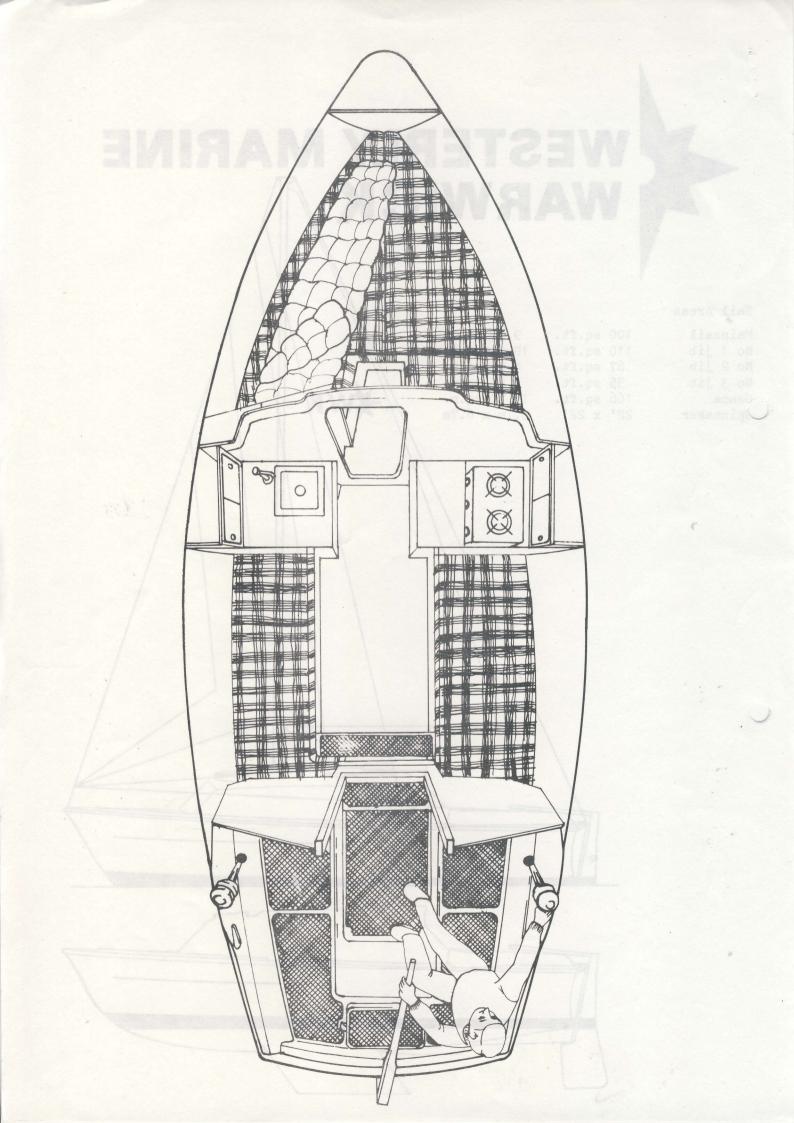

## INTRODUCTION TO THE WESTERLY WARWICK W21

The Warwick was designed by Laurent Giles and Partners. She is twin keeled, trailerable and very well suited to the family who are starting out in small boat cruising. With her good directional stability and high ballast weight ratio, she is stiff and steady, capable of offshore cruising as well as being ideal for exploring creeks and harbours. The construction is extremely robust with strong reinforcement at key points in the GRP hull and deck. Precise workmanship with top quality materials are characteristic of all Westerlys. To back this up, each Warwick is supplied with a Lloyd's Register Certificate.