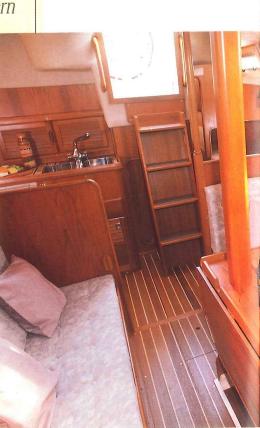

Below, the layout provides a carefully thought out living space for a family afloat. There's a roomy double cabin aft, with a sofa, ensuite

heads, plenty of dry hanging space and generous headroom.

In the companionway forward, there's a navigator's berth just aft of the respectably sized navigation station. There's a chart table big enough for a half Admiralty chart, and ample instrument space.

Opposite, on the starboard side, is the fully equipped galley with icebox, cooker, double sink and easily

Page 2

Moving forward, we come to the saloon area. Here, there's enough space on the luxury fabriccovered seating for the full crew, and chance visitors too, around the foldout table.

accessible locker space. The U-shaped

work surfaces allow the cook to work

Forward of the saloon is another heads, more hanging space and a Vshaped double berth in the forecabin.

The Oceanranger is, as you'd expect, built and finished to Westerly's usual high standards. All the timber is selected and hand fitted by our own craftsmen. High grade stainless steel