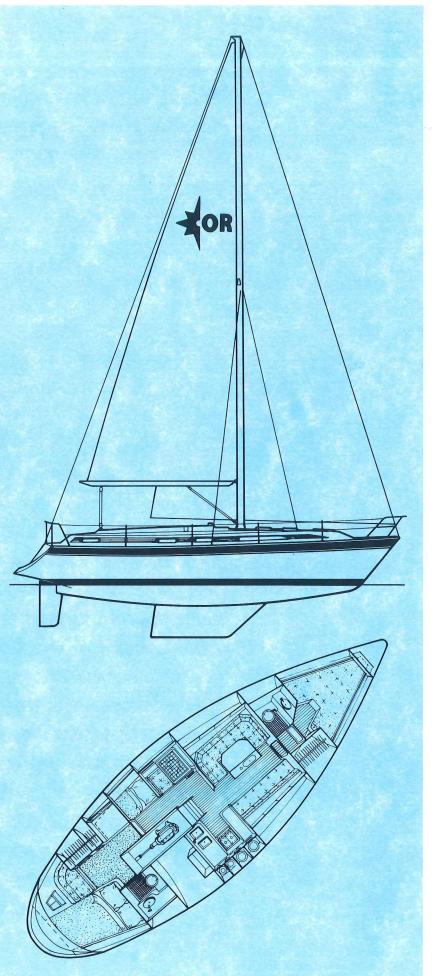

On deck, too, the design is clearly meant for comfort under all conditions, with a deep centre cockpit protected by a generous coaming, and a stern

bathing platform for sunnier days.

All of the major controls are led back to the cockpit-mounted 2speed winches, and the mainsheet is in easy reach behind the wheel steering position.

Below, the layout provides a carefully thought out living space for a family afloat. There's a roomy double cabin aft, with a sofa, ensuite

heads, plenty of dry hanging space and generous headroom.

In the companionway forward, there's a navigator's berth just aft of the respectably sized navigation station. There's a chart table big enough for a half Admiralty chart, and ample instrument space.

Opposite, on the starboard side, is the fully equipped galley with icebox, cooker, double sink and easily

Page 2

Moving forward, we come to the saloon area. Here, there's enough space on the luxury fabriccovered seating for the full crew, and chance visitors too, around the foldout table.

accessible locker space. The U-shaped

work surfaces allow the cook to work

Forward of the saloon is another heads, more hanging space and a Vshaped double berth in the forecabin.

The Oceanranger is, as you'd expect, built and finished to Westerly's usual high standards. All the timber is selected and hand fitted by our own craftsmen. High grade stainless steel

## **THE WESTERLY** Oceanranger 38

| the second se | the second second second | and the second se |
|-----------------------------------------------------------------------------------------------------------------|--------------------------|-----------------------------------------------------------------------------------------------------------------------------------------------------------------------------------------------------------------------------------------------------------------------------------------------------------------------------------------------------------------------------------------------------------------------------------------------------------------------------------------------------------------------------------------------------------------------------------------------------------------------------------------------------------------------------------------------------|
| SAIL AREAS                                                                                                      |                          |                                                                                                                                                                                                                                                                                                                                                                                                                                                                                                                                                                                                                                                                                                     |
| Sloop Ríg                                                                                                       |                          |                                                                                                                                                                                                                                                                                                                                                                                                                                                                                                                                                                                                                                                                                                     |
| Mainsail                                                                                                        | 296ft <sup>2</sup>       | 27.23m <sup>2</sup>                                                                                                                                                                                                                                                                                                                                                                                                                                                                                                                                                                                                                                                                                 |
| No. 1 Genoa                                                                                                     | 540ft <sup>2</sup>       | 49.68m <sup>2</sup>                                                                                                                                                                                                                                                                                                                                                                                                                                                                                                                                                                                                                                                                                 |
| No. 2 Genoa                                                                                                     | 445ft <sup>2</sup>       | 40.90m <sup>2</sup>                                                                                                                                                                                                                                                                                                                                                                                                                                                                                                                                                                                                                                                                                 |
| No. 1 Jíb                                                                                                       | 328ft <sup>2</sup>       | 30.18m <sup>2</sup>                                                                                                                                                                                                                                                                                                                                                                                                                                                                                                                                                                                                                                                                                 |
| No. 2 Jíb                                                                                                       | 228ft <sup>2</sup>       | 20.97m <sup>2</sup>                                                                                                                                                                                                                                                                                                                                                                                                                                                                                                                                                                                                                                                                                 |
| Storm Jib                                                                                                       | 115ft <sup>2</sup>       | 10.58m <sup>2</sup>                                                                                                                                                                                                                                                                                                                                                                                                                                                                                                                                                                                                                                                                                 |
| Trysaíl                                                                                                         | 103ft <sup>2</sup>       | 9.47m <sup>2</sup>                                                                                                                                                                                                                                                                                                                                                                                                                                                                                                                                                                                                                                                                                  |
| Radial Head Glider                                                                                              | 936ft <sup>2</sup>       | 86.11m <sup>2</sup>                                                                                                                                                                                                                                                                                                                                                                                                                                                                                                                                                                                                                                                                                 |
| Radial Head Spinnak                                                                                             | er 1296ft <sup>2</sup>   | 119.23m <sup>2</sup>                                                                                                                                                                                                                                                                                                                                                                                                                                                                                                                                                                                                                                                                                |
| SPECIFICATIONS                                                                                                  |                          |                                                                                                                                                                                                                                                                                                                                                                                                                                                                                                                                                                                                                                                                                                     |
| Length Overall                                                                                                  | 38′ 0″                   | 11.58m                                                                                                                                                                                                                                                                                                                                                                                                                                                                                                                                                                                                                                                                                              |
| Length Waterline                                                                                                | 30′ 9″                   | 9.37m                                                                                                                                                                                                                                                                                                                                                                                                                                                                                                                                                                                                                                                                                               |
| Beam                                                                                                            | 12' 8"                   | 3.86m                                                                                                                                                                                                                                                                                                                                                                                                                                                                                                                                                                                                                                                                                               |
| Draught                                                                                                         | 5′ 0″                    | 1.52m                                                                                                                                                                                                                                                                                                                                                                                                                                                                                                                                                                                                                                                                                               |
| Mast Height Above<br>Waterline                                                                                  | 52' 0"                   | 15.85m                                                                                                                                                                                                                                                                                                                                                                                                                                                                                                                                                                                                                                                                                              |
| DESIGNED WEIGHTS                                                                                                |                          |                                                                                                                                                                                                                                                                                                                                                                                                                                                                                                                                                                                                                                                                                                     |
| Displacement                                                                                                    | 15900 lb                 | 7212 kg                                                                                                                                                                                                                                                                                                                                                                                                                                                                                                                                                                                                                                                                                             |
| Ballast                                                                                                         | 6600 lb                  | 2996 kg                                                                                                                                                                                                                                                                                                                                                                                                                                                                                                                                                                                                                                                                                             |
| the second se |                          | the second se                                                                                                                                                                                                                                                                                                                                                                                                                                                                                                                                                                                     |