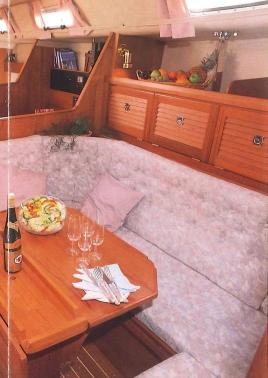

Opposite, on the starboard side, is the fully equipped galley with icebox, cooker, double sink and easily

Page 2

Moving forward, we come to the saloon area. Here, there's enough space on the luxury fabriccovered seating for the full crew, and chance visitors too, around the foldout table.

accessible locker space. The U-shaped

work surfaces allow the cook to work

Forward of the saloon is another heads, more hanging space and a Vshaped double berth in the forecabin.

The Oceanranger is, as you'd expect, built and finished to Westerly's usual high standards. All the timber is selected and hand fitted by our own craftsmen. High grade stainless steel