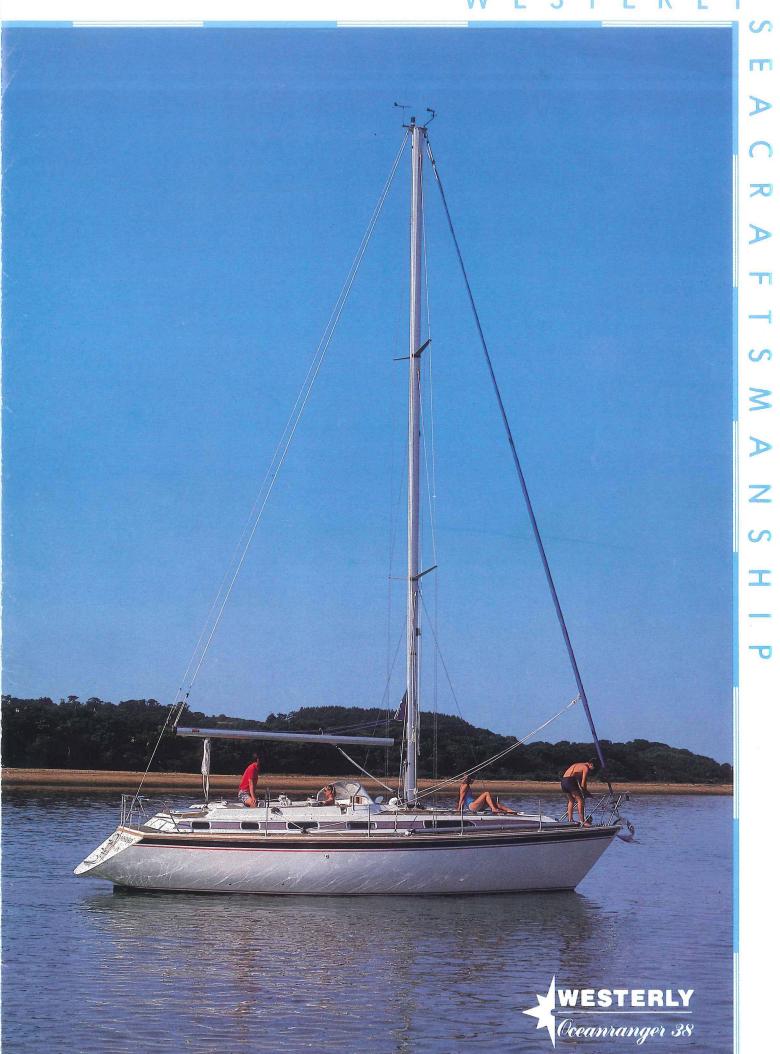

The Oceanranger 38 from Westerly, for example.

With lines drawn by Ed Dubois, Britain's leading monohull designer, the Oceanranger's long hull looks sleek and purposeful in harbour or under way.

A computer-optimised underwater shape gives a high degree of stability on all points of sailing — a very desirable attribute whether you're bashing through a Channel chop or riding the surf downwind in the Southern Ocean.

On deck, too, the design is clearly meant for comfort under all conditions, with a deep centre cockpit protected by a generous coaming, and a stern

bathing platform for sunnier days.

All of the major controls are led back to the cockpit-mounted 2speed winches, and the mainsheet is in easy reach behind the wheel steering position.