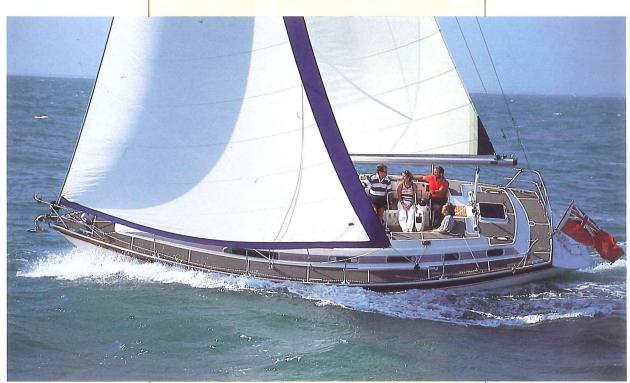

The Oceanranger 38 from Westerly, for example.

With lines drawn by Ed Dubois, Britain's leading monohull designer, the Oceanranger's long hull looks sleek and purposeful in harbour or under way.

A computer-optimised underwater shape gives a high degree of stability on all points of sailing — a very desirable attribute whether you're bashing through a Channel chop or riding the surf downwind in the Southern Ocean.

On deck, too, the design is clearly meant for comfort under all conditions, with a deep centre cockpit protected by a generous coaming, and a stern

bathing platform for sunnier days.

All of the major controls are led back to the cockpit-mounted 2speed winches, and the mainsheet is in easy reach behind the wheel steering position.

Below, the layout provides a carefully thought out living space for a family afloat. There's a roomy double cabin aft, with a sofa, ensuite

heads, plenty of dry hanging space and generous headroom.

In the companionway forward, there's a navigator's berth just aft of the respectably sized navigation station. There's a chart table big enough for a half Admiralty chart, and ample instrument space.