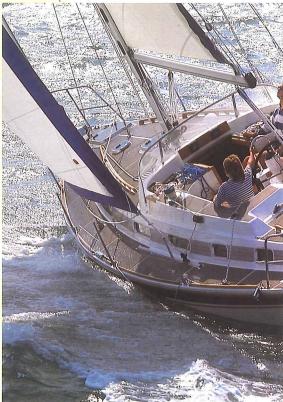

The Oceanranger 38 from Westerly, for example.

With lines drawn by Ed Dubois, Britain's leading monohull designer, the Oceanranger's long hull looks sleek and purposeful in harbour or under way.

A computer-optimised underwater shape gives a high degree of stability on all points of sailing — a very desirable attribute whether you're bashing through a Channel chop or riding the surf downwind in the Southern Ocean.

On deck, too, the design is clearly meant for comfort under all conditions, with a deep centre cockpit protected by a generous coaming, and a stern

bathing platform for sunnier days.

All of the major controls are led back to the cockpit-mounted 2speed winches, and the mainsheet is in easy reach behind the wheel steering position.