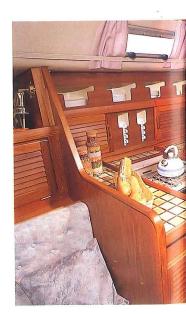

Opposite, on the starboard side, is the fully equipped galley with icebox, cooker, double sink and easily

Page 2

Moving forward, we come to the saloon area. Here, there's enough space on the luxury fabriccovered seating for the full crew, and chance visitors too, around the foldout table.

accessible locker space. The U-shaped

work surfaces allow the cook to work

Forward of the saloon is another heads, more hanging space and a Vshaped double berth in the forecabin.

The Oceanranger is, as you'd expect, built and finished to Westerly's usual high standards. All the timber is selected and hand fitted by our own craftsmen. High grade stainless steel