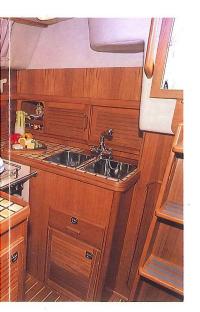

Opposite, on the starboard side, is the fully equipped galley with icebox, cooker, double sink and easily

Page 2

Moving forward, we come to the saloon area. Here, there's enough space on the luxury fabriccovered seating for the full crew, and chance visitors too, around the foldout table.

accessible locker space. The U-shaped

work surfaces allow the cook to work

Forward of the saloon is another heads, more hanging space and a Vshaped double berth in the forecabin.

The Oceanranger is, as you'd expect, built and finished to Westerly's usual high standards. All the timber is selected and hand fitted by our own craftsmen. High grade stainless steel