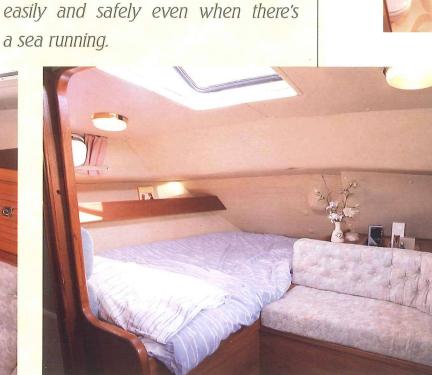

Below, the layout provides a carefully thought out living space for a family afloat. There's a roomy double cabin aft, with a sofa, ensuite

heads, plenty of dry hanging space and generous headroom.

In the companionway forward, there's a navigator's berth just aft of the respectably sized navigation station. There's a chart table big enough for a half Admiralty chart, and ample instrument space.