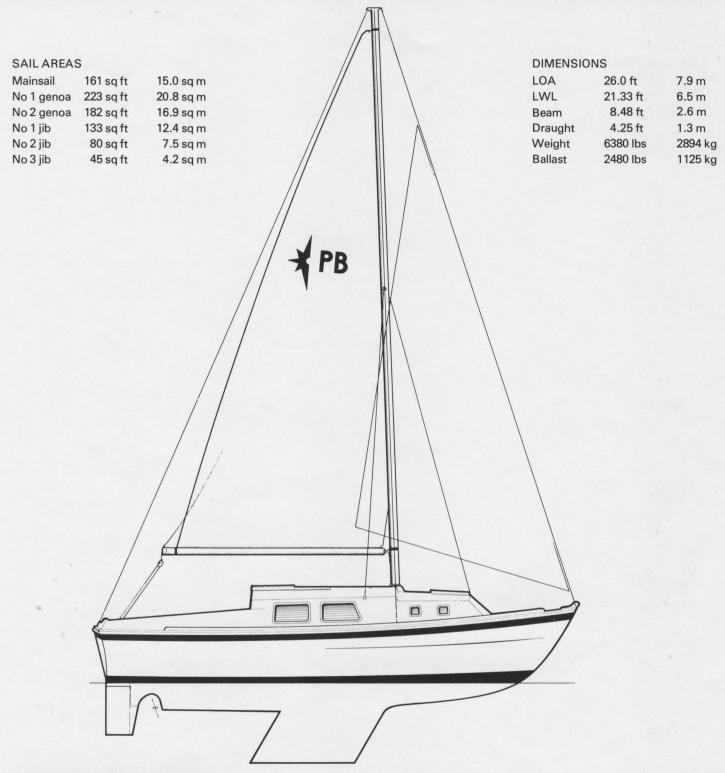

## **GENERAL DESCRIPTION**

The Westerly Pembroke is a fin keel version of our well known Westerly Centaur. The interior layout and deck fittings remain the same. The introduction of Pembroke now means that the deep water cruising man with a preference for a fin keel can enjoy all the proven qualities of Centaur with the added advantages of an improved windward performance and speed.