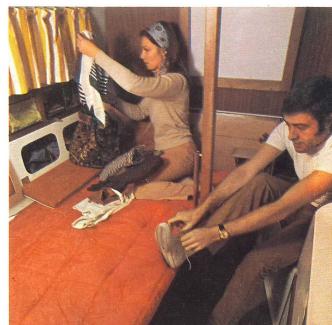

**BERTH** INTERIOR LAYOUT ICE BOX BERTH STOVE

The new L shape dinette—with ice box under the seat—is Pageant's big space saver, and this is how it looks from the point marked on the diagram. Very comfortable

indeed (padded seat backs) for eating, or for lolling about in between times. And you could use the dinette as a double berth—making five in all!

TABLE FORMS SETTEE/BERTH

**BERTH**