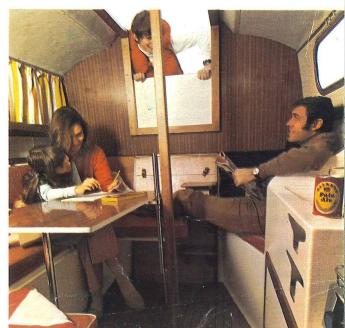

**BERTH** INTERIOR LAYOUT ICE BOX BERTH STOVE

The new L shape dinette—with ice box under the seat—is Pageant's big space saver, and this is how it looks from the point marked on the diagram. Very comfortable

indeed (padded seat backs) for eating, or for lolling about in between times. And you could use the dinette as a double berth—making five in all!

TABLE FORMS SETTEE/BERTH

**BERTH**