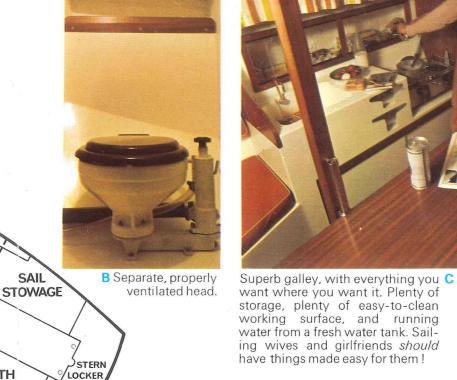

## Welcome aboard the boat with the family circle!

With the Pageant (brilliantly designed by Laurent Giles and Partners) Westerly has found a way to give you a beautifully sleek hull and extreme roominess. So now the real family circle feeling that can make all the difference to happy holidays, goes affoat!

**BERTH** INTERIOR LAYOUT ICE BOX BERTH STOVE



The new L shape dinette—with ice box under the seat—is Pageant's big space saver, and this is how it looks from the point marked on the diagram. Very comfortable

indeed (padded seat backs) for eating, or for lolling about in between times. And you could use the dinette as a double berth—making five in all!

























TABLE FORMS SETTEE/BERTH

**BERTH**