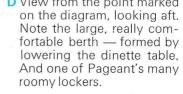

**BERTH** INTERIOR LAYOUT ICE BOX BERTH STOVE

The new L shape dinette—with ice box under the seat—is Pageant's big space saver, and this is how it looks from the point marked on the diagram. Very comfortable

indeed (padded seat backs) for eating, or for lolling about in between times. And you could use the dinette as a double berth—making five in all!

TABLE FORMS SETTEE/BERTH

**BERTH**